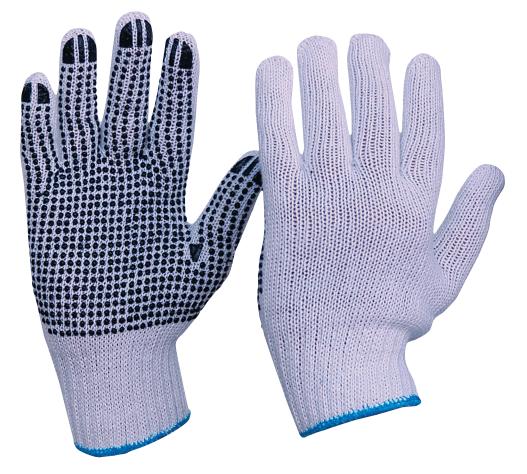

#### **FEATURES AND BENEFITS**

- 7 gauge knit for strength & ventilation
- Bleached for clean appearance
- Black PVC dots on one side for extra grip
- Qty/Pack 12 Pairs
- Qty/Carton 300 pairs

#### **PRODUCT DETAILS**

| Material:<br>Colour: | Poly Cotton<br>White + Black |  |
|----------------------|------------------------------|--|
| Sizes:               | Large                        |  |
| Qty/Pack:            | 12 pairs                     |  |
| Qty/Carton:          | 300 pairs                    |  |